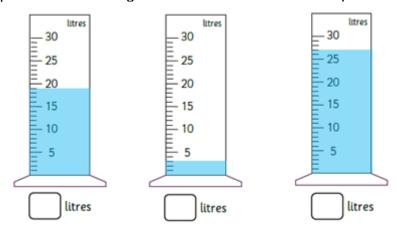

In Maths, we have looked at capacity and learnt how to measure capacity (by using a jug and reading scales of 1s, 2s, 5s and 10s). We started by measuring different amounts of water. If you have a measuring jug at home, perhaps you could take a few minutes to look at the scale and practise measuring some amounts of different liquids.